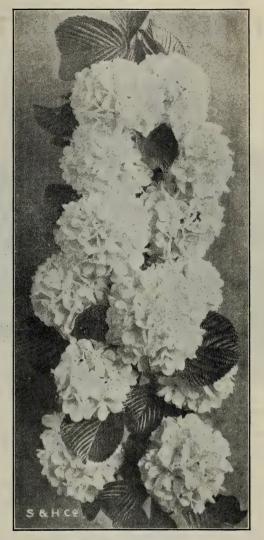

ith fine feathery foliage like that of the Juniper; small pink flowers in April or May.
- Africana—Slender panicles of bright pink; reddish bark. 15c.
- Gallica—Delicate pink, nearly white flowers; leaves bluish green. 15c.
- Indica—Extra long, wand-like sprays; foliage dull green. 15c.
- Viburnum Lantana (Wayfaring Tree)—White flowers in large dense cymes; fruits bright red, changing to a much darker shade with age. 20c.
- Opulus (High Bush Cranberry)—Handsome and dense foliage; flowers white in drooping flat cymes, followed by brilliant scarlet fruit in showy pendulous bunches that remain on the plant all winter. 15c.
- Plicatum (Japan Snowball)—An erect, compact shrub, growing 6 to 8 feet. Blooms in June, and is a solid mass of white. 18 to 24 inches high, by express, 35c.



WEIGELA.



VIBURNUM PLICATUM.

Viburnum Sterilis (Common Snowball)—Used extensively for decorating. Flowers pure white, large balls frequently borne in clusters of five or six. 10 to 12 feet. May. 15c.

Weigela—Beautiful shrubs that bloom in May, June and July. The flowers are produced in so great profusion as almost entirely to hide the foliage. They are very desirable for the border or for grouping, and as specimen plants for the lawn.

- Amabilis-Large, deep rose-colored flowers. 15c.
- Desbois-One of the largest. Flowers bell-shaped, pink, with orange markings in throat. 15c.
- Eva Rathke-Flowers of dark carmine red. 35c.
- Hendersoni-A standard variety; deep rose. 15c.
- Rosea-Early flowering. Rose colored. 15c.
- -Rosea Nana Variegata-Leaves margined creamy white; flowers pink. Dwarf. 15c.
-